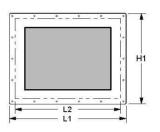

### **Mechanical Dimensions**

L1 = 476 mm L2 = 438 mm H1 = 410 mm H2 = 362 mm T = 85 mm Cutout Dimensions:  $440 \times 364$  mm Thickness (Frontplate): 3mm

All Dimensions in mm. Subject to technical changes.