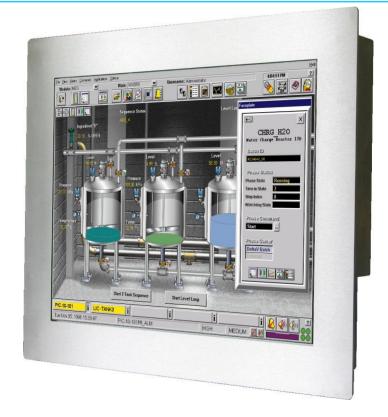

Flash Disk (60GB SSD)

Can boot up from USB Port

**Stainless Steel Backplane** 

Front IP 65 (NEMA 4/4x) protected

**UT-IPPLP-19 Panel-PC with Stainless Steel Front bezel** 

The UT-IPPLP-19 Panel PC offers a TFT Display with a Resolution of 1280 x 1024 Pixel and is equipped with a LED Backlight.

The PC utilizes a 3.5" industrial CPU Board with an Atom D2550 Processor. The PC is *completely fanless*.

4 GB system memory. A 60GB SSD drive is included.

Two LAN Ports, 4 USB Ports as well as 2 COM Ports take care of the external communications.

An external Monitor can be connected to the DVI Port.

One mini PCle Port is available.

The PC is available with a Stainless Steel front bezel. The IP Protection of the Front is IP 65, NEMA 4/4x.

The supply voltage is 24 VDC