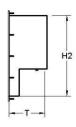

### **Mechanical Dimensions**

L1 = 476 mm L2 = 438 mm H1 = 410 mm H2 = 362 mm T = 85 mm Cutout Dimensions:  $440 \times 364$  mm Thickness (Frontplate): 3mm

All Dimensions in mm. Subject to technical changes.