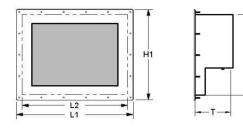

#### **Mechanical Dimensions**

L1 = 455 mm L2 = 417 mm H1 = 380 mm H2 = 342 mm T = 85mm Cutout Dimensions: 419 x 344 mm Thickness (Frontplate): 3mm

All Dimensions in mm. Subject to technical changes.

H2