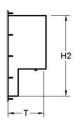

### **Mechanical Dimensions**

L1 = 348 mm L2 = 314 mm H1 = 280 mm

H2 = 246 mm T = 71 mm

Cutout Dimensions: 316 x 248 mm Thickness (Frontplate): 3mm

All Dimensions in mm. Subject to technical changes.