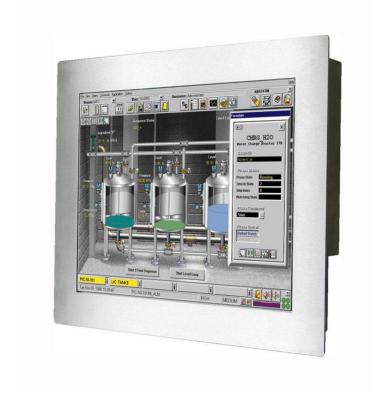

# UT-IPPLP-12 Panel PC

Flash Disk (60GB SSD)

Can boot up from USB Port

**Stainless Steel Backplane** 

Front IP 65 (NEMA 4/4x) protected

**UT-IPPLP-15 Panel-PC with Stainless Steel Front bezel** 

The UT-IPPLP-12 Panel PC offers a TFT Display with a Resolution of 1024 x 768 Pixel and is equipped with a LED Backlight.

The PC utilizes a 3.5" industrial CPU Board with an Atom D2550 Processor. The PC is *completely fanless*.

4 GB system memory. A 60GB SSD drive is included.

Two LAN Ports, 4 USB Ports as well as 2 COM Ports take care of the external communications.

An external Monitor can be connected to the DVI Port.

One mini PCIe Port is available.

The PC is available with a Stainless Steel front bezel. The IP Protection of the Front is IP 65, NEMA 4/4x.

The supply voltage is 24 VDC