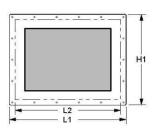

### **Mechanical Dimensions**

L1 = 348 mm L2 = 314 mm H1 = 280 mm

H2 = 246 mm T = 71 mm

Cutout Dimensions: 316 x 248 mm Thickness (Frontplate): 3mm

All Dimensions in mm. Subject to technical changes.